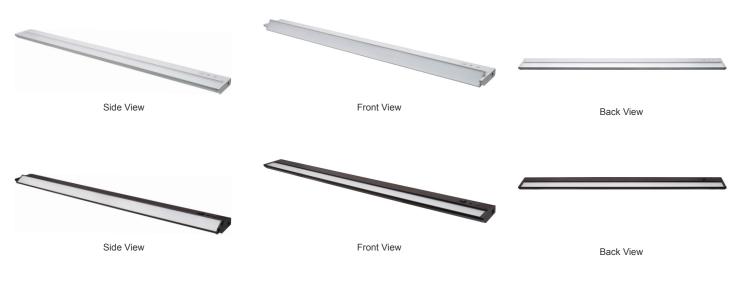

#### **Other Views:**

#### UCA-RGBW-PB-40-BR UCA-RGBW-PB-40-WH

Customer Name: RGBW (9 MODES) & 3CCT UNDER CABINET LIGHT. PUSH-BUTTON COLOR CONTROL

Extruded Aluminum Housing With Glass lens

Illuminate your space with our RGBW & 3CCT Under Cabinet Light, featuring 9 dynamic modes for versatile lighting. With push-button color control, easily switch between vibrant colors and adjustable white temperatures to suit any mood or task. Ideal for kitchens, offices, and more, this sleek fixture combines style with practical functionality.

#### **Mechanical:**

- Extruded Aluminum Housing With Glass lens
- Increase Energy Savings And Shorten Payback Period
- 5-Step Color-Temperature Switch on Front
- 3-Step Power & Brightness Switch on Front
  - On/Off
  - 50%
  - 100%
- 3/8" KOs Cable Connector Included Instant-on to Full Brightness
- Link Fixtures Together With A Linkable Connector
- Operating Temperature: -4 F° to 114 F°
- IP Rating: IP20