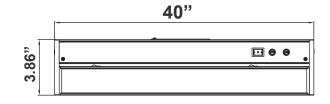

#### **Mechanical:**

- Extruded Aluminum Housing With Glass lens
- Increase Energy Savings And Shorten Payback Period
- 5-Step Color-Temperature Switch on Front
- 3-Step Power & Brightness Switch on Front
  - On/Off
  - 50%
  - 100%
- 3/8" KOs Cable Connector Included Instant-on to Full Brightness
- Link Fixtures Together With A Linkable Connector
- Operating Temperature: -4 F° to 114 F°
- IP Rating: IP20

#### Performance Table: UCA-RGBW-PB-40

| MODEL NO.                              | WATTS | Lumens | Color Temp.                          | BUG Rating | LPW |
|----------------------------------------|-------|--------|--------------------------------------|------------|-----|
| UCA-RGBW-PB-40-BR<br>UCA-RGBW-PB-40-WH | 20W   | 1100LM | 3000K<br>4000K<br>5000K<br>+<br>RGBW | B1-U2-G2   | 55  |