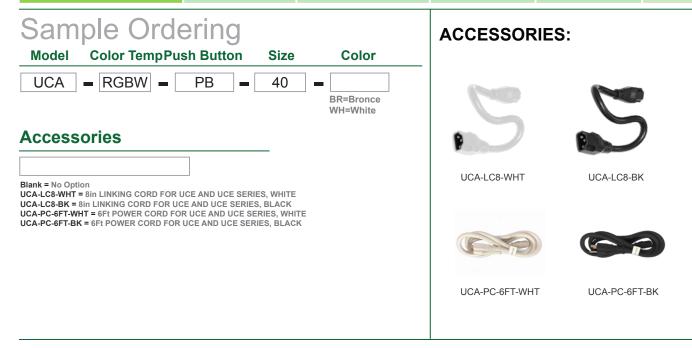

#### **Applications:**

- Undercabinet Lighting
- Hospitality Lighting
- **Residential Lighting**

- 5W | 275LM | UCA-RGBW-PB-12-BR 8W | 440LM | UCA-RGBW-PB-18-BR 14W | 440LM | UCA-RGBW-PB-24-BR 16W | 880LM | UCA-RGBW-PB-32-BR
- 5W | 275LM | UCA-RGBW-PB-12-WH 8W | 440LM | UCA-RGBW-PB-18-WH 14W | 440LM | UCA-RGBW-PB-24-WH 16W | 880LM | UCA-RGBW-PB-32-WH