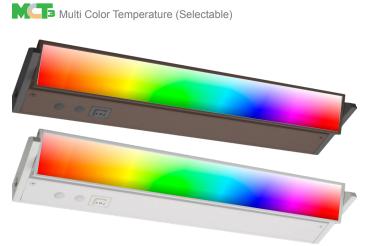

# UCA SERIES UNDERCABINET LIGHTING

#### UCA-RGBW-PB-40-BR UCA-RGBW-PB-40-WH

Customer Name: RGBW (9 MODES) & 3CCT UNDER CABINET LIGHT. PUSH-BUTTON COLOR CONTROL

Extruded Aluminum Housing With Glass lens

Illuminate your space with our RGBW & 3CCT Under Cabinet Light, featuring 9 dynamic modes for versatile lighting. With push-button color control, easily switch between vibrant colors and adjustable white temperatures to suit any mood or task. Ideal for kitchens, offices, and more, this sleek fixture combines style with practical functionality.